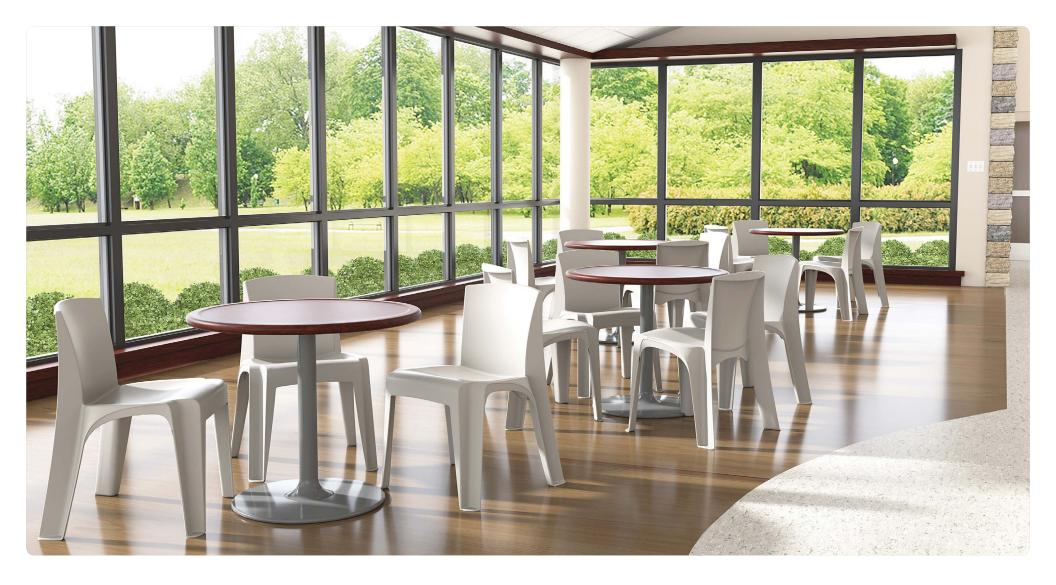

# Caliber

Stacking Chair

Caliber is a one-piece, injection-molded poly-propylene stackable chair designed for intensive use environments. The seamless construction, leg design and the span of the chair work together to provide incredible strength. Yet it is lightweight, weighing only 8 lbs

#### SC400

Stacking Chair

W 20.5 D 21 H 30 Seat W 18.5 D 17.5 H 18.5

## FEATURES -

- · Stain-resistant, seamless and easy to clean
- · Weighs only 8 lbs

## OPTIONS -

- · Custom colors available for larger projects
- · Can be bolted to floor
- · Chair dolly available for transport (stacks 10 chairs high)