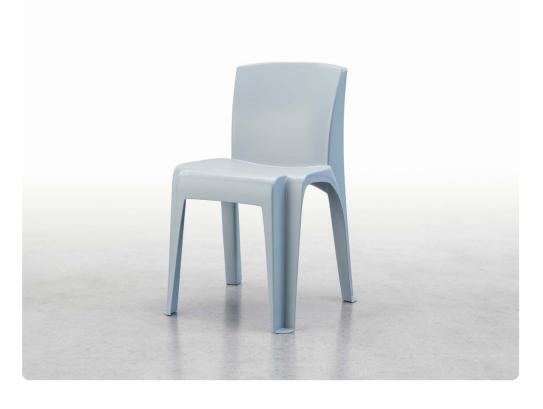

# Caliber

Stacking Chair

Caliber is a one-piece, injection-molded poly-propylene stackable chair designed for intensive use environments. The seamless construction, leg design and the span of the chair work together to provide incredible strength. Yet it is lightweight, weighing only 8 lbs

#### SC400

Stacking Chair

W 20.5 D 21 H 30 Seat W 18.5 D 17.5 H 18.5

## FEATURES -

- · Stain-resistant, seamless and easy to clean
- · Weighs only 8 lbs